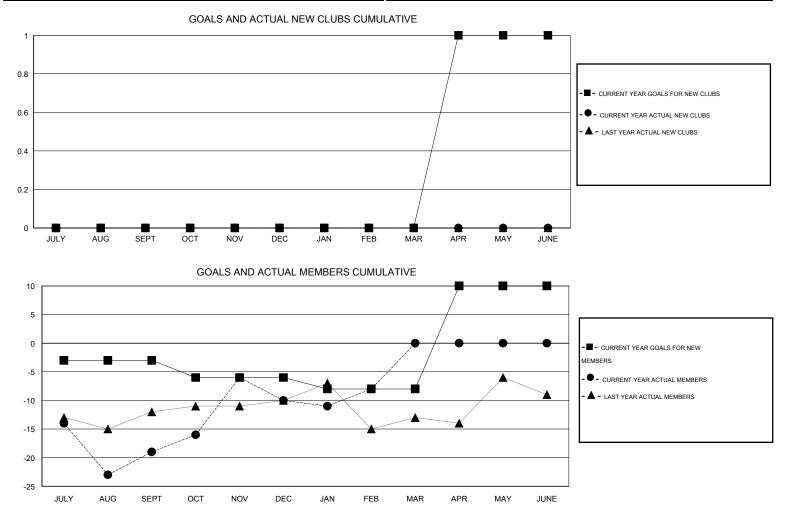

## Kenneth Schwols GMT:

| GMT: Kenneth          | Schwols          |           | LOCATIO          | N COLORAD        | 0                     |                    |                                     |                    | GMT CA 1         |
|-----------------------|------------------|-----------|------------------|------------------|-----------------------|--------------------|-------------------------------------|--------------------|------------------|
|                       |                  | Clubs     |                  |                  | Members               |                    |                                     |                    |                  |
| RESULTS FOR 2014-2015 |                  |           |                  |                  | RESULTS FOR 2014-2015 |                    |                                     |                    |                  |
| QUARTER               | NEW CLUB<br>GOAL | NEW CLUBS | DROPPED<br>CLUBS | NET<br>GAIN/LOSS | QUARTER               | NEW MEMBER<br>GOAL | CHARTER AND<br>NEW MEMBERS<br>ADDED | DROPPED<br>MEMBERS | NET<br>GAIN/LOSS |
| JULY/AUG/SEPT         | 0                | 0         | 0                | 0                | JULY/AUG/SEPT         | -3                 | 13                                  | 32                 | -19              |
| OCT/NOV/DEC           | 0                | 0         | 0                | 0                | OCT/NOV/DEC           | -3                 | 41                                  | 32                 | 9                |
| JAN/FEB/MAR           | 0                | 0         | 0                | 0                | JAN/FEB/MAR           | -2                 | 14                                  | 12                 | 2                |
| APR/MAY/JUNE          | 1                | 0         | 0                | 0                | APR/MAY/JUNE          | 18                 | 0                                   | 0                  | 0                |